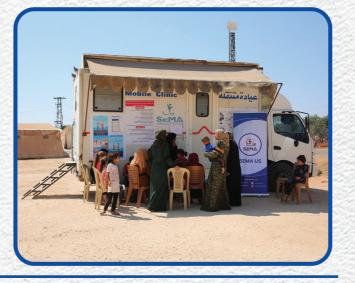

#### Mobile Clinics Support:

- Barisha
- Duwaibaq
- Maarat Misrin

| Ŷ | Male          | 1,115 |
|---|---------------|-------|
| Ŷ | Female        | 2,823 |
| 2 | Kids          | 4,175 |
|   | Prescriptions | 6,948 |