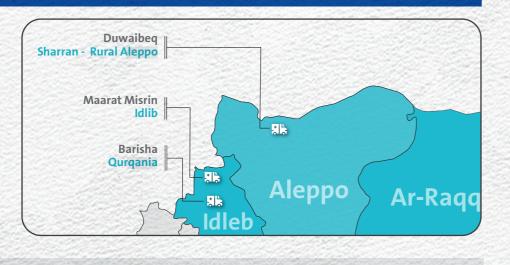

#### Mobile Clinics Support:

- Barisha
- Duwaibaq
- Maarat Misrin

| Ŷ | Male          | 1,115 |
|---|---------------|-------|
| Ŷ | Female        | 2,823 |
| 2 | Kids          | 4,175 |
|   | Prescriptions | 6,948 |